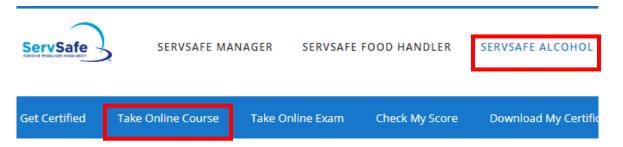

Click Apply Coupon Code and complete your payment process

To take your online course:

Click on ServSafe Alcohol at the top of the screen, scroll down and select Take Online Course

Click Launch next to the ServSafe Alcohol Course